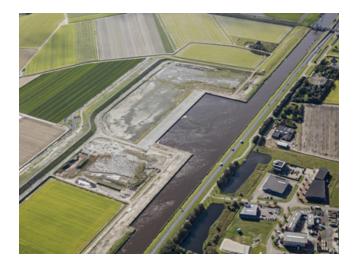

## **LOCATION**

The Netherlands has few business locations with quayside access. The growing demand from the market for port-based commercial estates has led to the development and establishment of Kooyhaven. With a direct link to the open sea, large plot sizes and plenty of availability, Kooyhaven is the ultimate answer to demand from the market. The area is located on the Noordholland Canal, opposite the Kooypunt commercial estate, very close to the seaport and airport. The link with Kooypunt offers a number of advantages: the presence of companies that operate in the same dynamic sector, creating an overall solid position. Kooyhaven serves as an additional commercial estate with

plots with dedicated quaysides and quaysides intended for general use.

Offshore and maritime businesses are increasingly establishing in this area, and not without good reason. The favourable geographical position offers numerous possibilities, together with the presence of knowledge institutes and educational establishments focusing on maritime technology and research. The wide range of businesses from the civilian and maritime sector makes this a perfect location for long-term cooperation and healthy competition. In total, approx. 50 hectares of land will be released. A number of plots are still available!