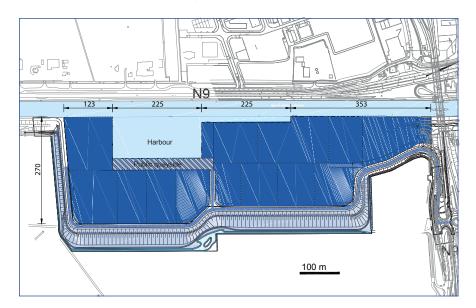

## **FACTS AND FIGURES**

| KOOYHAVEN                      |                                                                                                                                                                                                                                                                              |
|--------------------------------|------------------------------------------------------------------------------------------------------------------------------------------------------------------------------------------------------------------------------------------------------------------------------|
| MUNICIPALITY                   | Hollands Kroon                                                                                                                                                                                                                                                               |
| TOTAL SURFACE AREA IN HECTARES | Approx. 50 ha net                                                                                                                                                                                                                                                            |
| QUAYSIDE LENGTH                | Approx. 1.000 m                                                                                                                                                                                                                                                              |
| CANAL DEPTH                    | 4.0 m in relation to NAP                                                                                                                                                                                                                                                     |
| CANAL DRAFT                    | 3.0 m in relation to NAP                                                                                                                                                                                                                                                     |
| ENVIRONMENTAL CATEGORY         | Up to 5.2 (environmental effects up to 3.2)                                                                                                                                                                                                                                  |
| PLOT SIZE                      | Depending on wishes of user                                                                                                                                                                                                                                                  |
| PLOT TYPES                     | Plots including or excluding own quayside; use can be made of a public quayside                                                                                                                                                                                              |
| ACCESS                         | By road via adjacent N9 and N99 trunk roads. Vessels up to CEMT class IV are permitted to travel from the lock to Kooyhaven. Public transport via Interliner and local bus connections, Amsterdam en Leeuwarden 1 hour by car, near Den Helder Airport, Kooypunt and seaport |
| MAXIMUM<br>CONSTRUCTION HEIGHT | 20 m (for installations generating renewable energy up to 25 m)                                                                                                                                                                                                              |
| ZONING PLAN                    | Regional Port-related Business Estate<br>Kop van Noord-Holland                                                                                                                                                                                                               |
| MERCHANT MARINE TIDAL LOCK     | Lock length 85 m (expansion up to 92 m), width 15.98 m Outer sill (seaport) 6.4 m in relation to NAP Inner sill (inner dock) 5.9 m in relation to NAP Lock operated 24 hours a day                                                                                           |
| KOOYBRUG BRIDGE                | Moving bridge. Permanent passage opening up to maximum 16 m wide and 8.38 m high (more information and opening times: see website www.portofdenhelder.eu)                                                                                                                    |