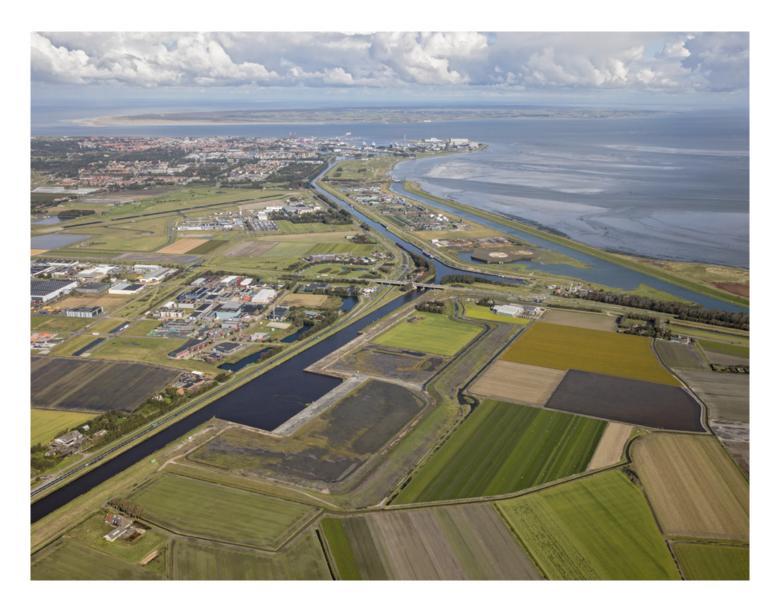

## **LOCATION**

The Netherlands has few business locations with quayside access. The growing demand from the market for port-based commercial estates has led to the development and establishment of Kooyhaven. With a direct link to the open sea, large plot sizes and plenty of availability, Kooyhaven is the ultimate answer to demand from the market. The area is located on the Noordholland Canal, opposite the Kooypunt commercial estate, very close to the seaport and airport. The link with Kooypunt offers a number of advantages: the presence of companies that operate in the same dynamic sector, creating an overall solid position. Kooyhaven serves as an additional commercial estate with

plots with dedicated quaysides and quaysides intended for general use.

Offshore and maritime businesses are increasingly establishing in this area, and not without good reason. The favourable geographical position offers numerous possibilities, together with the presence of knowledge institutes and educational establishments focusing on maritime technology and research. The wide range of businesses from the civilian and maritime sector makes this a perfect location for long-term cooperation and healthy competition. In total, approx. 50 hectares of land will be released. A number of plots are still available!